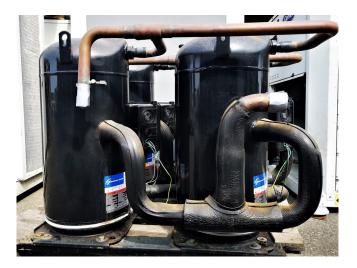

#### Used Copeland ZR310KCE-TWD-522

Used Copeland ZR310KCE-TWD-522 scroll compressor with sight glass. This compressor has a capacity of 90,7 kW based on R407A and T +10°C/+40°C. \*Why choose for HOSBV? Were not only the largest used refrigeration specialist in Europe, but also, we deliver all equipment after it has passed our extensive quality check and industrial cleaning. A warranty is always guaranteed. \*if requested we are happy to arrange your logistics.