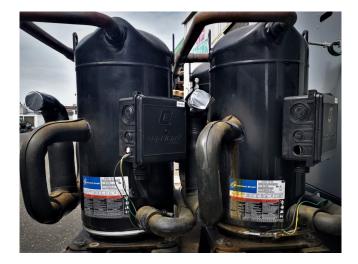

#### Used Copeland ZR310KCE-TWD-522

Used Copeland ZR310KCE-TWD-522 scroll compressor with sight glass. This compressor has a capacity of 90,7 kW based on R407A and T +10°C/+40°C. \*Why choose for HOSBV? Were not only the largest used refrigeration specialist in Europe, but also, we deliver all equipment after it has passed our extensive quality check and industrial cleaning. A warranty is always guaranteed. \*if requested we are happy to arrange your logistics.