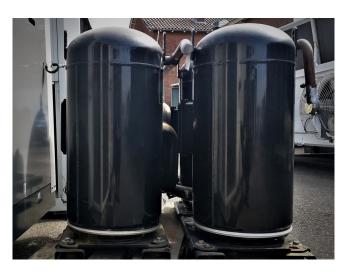

#### Used Copeland ZR310KCE-TWD-522

Used Copeland ZR310KCE-TWD-522 scroll compressor with sight glass. This compressor has a capacity of 90,7 kW based on R407A and T +10°C/+40°C. \*Why choose for HOSBV? Were not only the largest used refrigeration specialist in Europe, but also, we deliver all equipment after it has passed our extensive quality check and industrial cleaning. A warranty is always guaranteed. \*if requested we are happy to arrange your logistics.