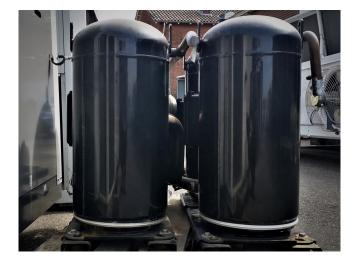

#### Used Copeland ZR310KCE-TWD-522

Used Copeland ZR310KCE-TWD-522 scroll compressor with sight glass. This compressor has a capacity of 90,7 kW based on R407A and T +10°C/+40°C. \*Why choose for HOSBV? Were not only the largest used refrigeration specialist in Europe, but also, we deliver all equipment after it has passed our extensive quality check and industrial cleaning. A warranty is always guaranteed. \*if requested we are happy to arrange your logistics.